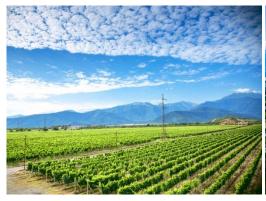

## **Terroir & History:**

"Chelti" winery was founded in 2001 in Kakheti region, village of Shilda, Kvareli district. The winery is surrounded by 50 Ha of vineyards. Chelti is situated in the foothills of the Caucasus Mountains overlooking the fertile Alazani River Valley. The soil composition in the Shilda Village area varies per variety and zone. Khikhvi vineyards are grown on soil, which is rich of humus and carbonates.