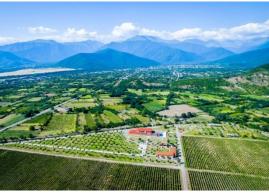

## **Terroir & History:**

"Chelti" winery was founded in 2001 in Kakheti region, village of Shilda, Kvareli district. The winery is surrounded by 50 Ha of vineyards. Chelti is situated in the foothills of the Caucasus Mountains overlooking the fertile Alazani River Valley. The soil composition in the Shilda Village area varies per variety and zone. Khikhvi vineyards are grown on soil, which is rich of humus and carbonates.